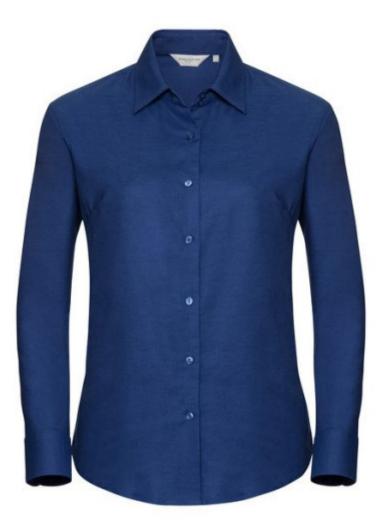

#### **Basic informations**

Size: XS Color: Bright royal

# Specification

RUSSELL Women's Long Sleeve Shirt EASY CARE OXFORD.Ideal choice for corporate wear because everyone looks good.Classical collar with or without buttons, two buttons on cuff.70% Cotton / 30% Oxford polyester, 130/135 g / m2.Wash at 40 degrees.EASY CARE - dries quickly, easy to iron whiteXS